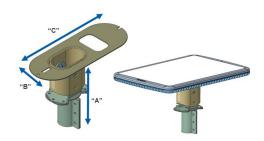

## **HL1100W Fixed Mount Options**

(1) Mast Adapter Mount (Mates to 2-3/8 inch OD Pole)

(2) Non-Penetrating Mount with Tall Stanchion

(3) Penetrating Mount with Tall Stanchion

(4) Mast Adapter with Trimast

| Mount Kit |                                              | Part Number  | Mount Dimensions (inches) |       |       | Mount Weight (lbs) |
|-----------|----------------------------------------------|--------------|---------------------------|-------|-------|--------------------|
|           |                                              |              | Α                         | В     | С     |                    |
| 1         | Mast Adapter Mount                           | 1508440-0001 | 10.00                     | 5.99  | 15.50 | 4.45               |
| 2         | Non-Penetrating Mount<br>with Tall Stanchion | 1508441-0001 | 11.41                     | 16.25 | 22.04 | 11.76              |
| 3         | Penetrating Mount with Tall Stanchion        | 1508443-0001 | 11.28                     | 5.99  | 15.50 | 3.65               |
| 4         | Mast Adapter with Trimast                    | 1508445-0001 | 29.94                     | 23.33 | 7.91  | 16.55              |