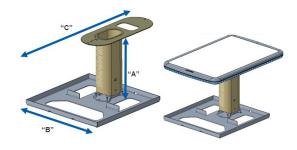

## **HL1100W Fixed Mount Options**

(1) Mast Adapter Mount (Mates to 2-3/8 inch OD Pole)

(2) Non-Penetrating Mount with Tall Stanchion

(3) Penetrating Mount with Tall Stanchion

(4) Mast Adapter with Trimast

| Mount Kit |                                              | Part Number  | Mount Dimensions (inches) |       |       | Mount Weight (lbs) |
|-----------|----------------------------------------------|--------------|---------------------------|-------|-------|--------------------|
|           |                                              |              | Α                         | В     | С     |                    |
| 1         | Mast Adapter Mount                           | 1508440-0001 | 10.00                     | 5.99  | 15.50 | 4.45               |
| 2         | Non-Penetrating Mount<br>with Tall Stanchion | 1508441-0001 | 11.41                     | 16.25 | 22.04 | 11.76              |
| 3         | Penetrating Mount with Tall Stanchion        | 1508443-0001 | 11.28                     | 5.99  | 15.50 | 3.65               |
| 4         | Mast Adapter with Trimast                    | 1508445-0001 | 29.94                     | 23.33 | 7.91  | 16.55              |