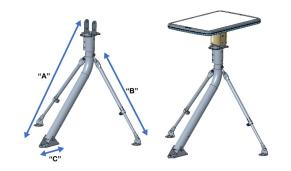

## **HL1100W Fixed Mount Options**

(1) Mast Adapter Mount (Mates to 2-3/8 inch OD Pole)

(2) Non-Penetrating Mount with Tall Stanchion

(3) Penetrating Mount with Tall Stanchion

(4) Mast Adapter with Trimast

| Mount Kit |                                              | Part Number  | Mount Dimensions (inches) |       |       | Mount Weight (lbs) |
|-----------|----------------------------------------------|--------------|---------------------------|-------|-------|--------------------|
|           |                                              |              | Α                         | В     | С     |                    |
| 1         | Mast Adapter Mount                           | 1508440-0001 | 10.00                     | 5.99  | 15.50 | 4.45               |
| 2         | Non-Penetrating Mount<br>with Tall Stanchion | 1508441-0001 | 11.41                     | 16.25 | 22.04 | 11.76              |
| 3         | Penetrating Mount with Tall Stanchion        | 1508443-0001 | 11.28                     | 5.99  | 15.50 | 3.65               |
| 4         | Mast Adapter with Trimast                    | 1508445-0001 | 29.94                     | 23.33 | 7.91  | 16.55              |