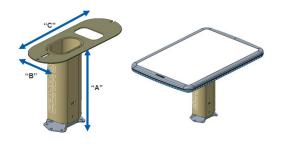

## **HL1100W Fixed Mount Options**

(1) Mast Adapter Mount (Mates to 2-3/8 inch OD Pole)

(2) Non-Penetrating Mount with Tall Stanchion

(3) Penetrating Mount with Tall Stanchion

(4) Mast Adapter with Trimast

| Mount Kit |                                              | Part Number  | Mount Dimensions (inches) |       |       | Mount Weight (lbs) |
|-----------|----------------------------------------------|--------------|---------------------------|-------|-------|--------------------|
|           |                                              |              | Α                         | В     | С     |                    |
| 1         | Mast Adapter Mount                           | 1508440-0001 | 10.00                     | 5.99  | 15.50 | 4.45               |
| 2         | Non-Penetrating Mount<br>with Tall Stanchion | 1508441-0001 | 11.41                     | 16.25 | 22.04 | 11.76              |
| 3         | Penetrating Mount with Tall Stanchion        | 1508443-0001 | 11.28                     | 5.99  | 15.50 | 3.65               |
| 4         | Mast Adapter with Trimast                    | 1508445-0001 | 29.94                     | 23.33 | 7.91  | 16.55              |